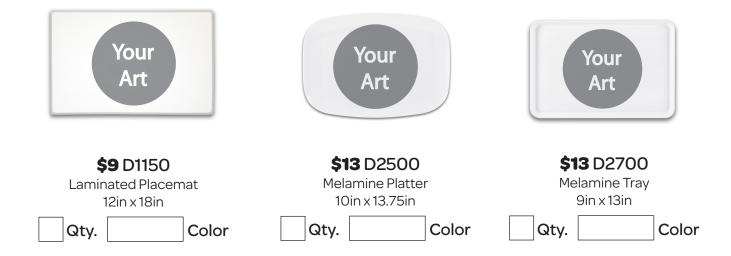

### Make A Gift<sup>®</sup> Group Art Kit

Product Collection Form

\*Background color option is not available for these items.

Background color options are available for items below only.

Don't Forget to Submit your Parent Order Form by

|          | Complete all information on this form for your class.<br>Turn in to your program Coordinator along with checks/money orders. |            |      |       |                |                     | 0                  | W                  | Laminated Placemat 12in x 18in | Melamine Platter 10in x 13.75in | Melamine Trayr 9in x 13in |   | "The price shown is when ordering a total of 10+ | items. An additional \$1 is applied to each item<br>when ordering 1–9 total items. |
|----------|------------------------------------------------------------------------------------------------------------------------------|------------|------|-------|----------------|---------------------|--------------------|--------------------|--------------------------------|---------------------------------|---------------------------|---|--------------------------------------------------|------------------------------------------------------------------------------------|
| Drga     | nization:                                                                                                                    |            |      |       |                | 10in Melamine Plate | 8in Melamine Plate | 12oz Melamine Bowl | Icema                          | tter 1                          | lyr 9ir                   |   | ina a to                                         | ed to ec                                                                           |
| eac      | her:                                                                                                                         | Grade/Cla  | ass: |       |                | amin                | mine               | lamir              | d Pla                          | e Pla                           | e Tra                     |   | n order                                          | applie<br>tems.                                                                    |
| ٨ddr     | ess:                                                                                                                         |            |      |       |                | Mel                 | Mela               | z Me               | inate                          | amin                            | amin                      |   | is when                                          | ial \$1 is<br>total i                                                              |
|          |                                                                                                                              | State:     |      |       |                | 10ir                | 8in                | 120                | Lan                            | Mel                             | Mel                       |   | umoda                                            | ddition<br>ing 1–9                                                                 |
|          |                                                                                                                              |            |      |       |                | *0                  | *0                 | *0                 | *0                             | *00                             | *00                       |   | prices                                           | s. An a<br>n order                                                                 |
| mai      |                                                                                                                              | Phone #: _ |      |       |                | \$9.00*             | \$9.00*            | \$9.00*            | \$9.00*                        | \$13.00*                        | \$13.00*                  |   | *The                                             | item                                                                               |
|          | Student's Nai                                                                                                                | me         |      | Check | Money<br>Order | D1100               | D1908              | D1300              | D1150                          | D2500                           | D2700                     |   |                                                  | Paymen                                                                             |
| EX       | John Jingle                                                                                                                  |            |      |       |                | 2                   |                    | 1                  |                                | 1                               |                           | 1 | <u>+</u>                                         | \$ 47.00                                                                           |
| 1        |                                                                                                                              |            |      |       |                |                     |                    |                    |                                |                                 |                           |   | =                                                | \$                                                                                 |
| 2        |                                                                                                                              |            |      |       |                |                     |                    |                    |                                |                                 |                           |   | =                                                | \$                                                                                 |
| 3        |                                                                                                                              |            |      |       |                |                     |                    |                    |                                |                                 |                           |   | =                                                | \$                                                                                 |
| 4        |                                                                                                                              |            |      |       |                |                     |                    |                    |                                |                                 |                           |   | =                                                | \$                                                                                 |
| 5        |                                                                                                                              |            |      |       |                |                     |                    |                    |                                |                                 |                           |   | =                                                | \$                                                                                 |
| 6        |                                                                                                                              |            |      |       |                |                     |                    |                    |                                |                                 |                           |   | =                                                | \$                                                                                 |
| 7        |                                                                                                                              |            |      |       |                |                     |                    |                    |                                |                                 |                           |   | =                                                | \$                                                                                 |
| 8        |                                                                                                                              |            |      |       |                |                     |                    |                    |                                |                                 |                           |   | =                                                | \$                                                                                 |
| 9        |                                                                                                                              |            |      |       |                |                     |                    |                    | _                              |                                 |                           |   | =                                                | \$                                                                                 |
| 10       |                                                                                                                              |            |      |       |                |                     |                    |                    |                                |                                 |                           |   | =                                                | \$                                                                                 |
| 11<br>12 |                                                                                                                              |            |      |       |                |                     |                    |                    |                                |                                 |                           |   | =                                                | \$<br>\$                                                                           |
| 12       |                                                                                                                              |            |      |       |                |                     |                    |                    |                                |                                 |                           |   | =                                                | Ψ<br>\$                                                                            |
| 14       |                                                                                                                              |            |      |       |                |                     |                    |                    |                                |                                 |                           |   | =                                                | \$                                                                                 |
| 15       |                                                                                                                              |            |      |       |                |                     |                    |                    |                                |                                 |                           |   | =                                                | \$                                                                                 |
| 16       |                                                                                                                              |            |      |       |                |                     |                    |                    |                                |                                 |                           |   | =                                                | \$                                                                                 |
| 17       |                                                                                                                              |            |      |       |                |                     |                    |                    |                                |                                 |                           |   | =                                                | \$                                                                                 |
| 18       |                                                                                                                              |            |      |       |                |                     |                    |                    |                                |                                 |                           |   | =                                                | \$                                                                                 |
| 19       |                                                                                                                              |            |      |       |                |                     |                    |                    |                                |                                 |                           |   | =                                                | \$                                                                                 |
| 20       |                                                                                                                              |            |      |       |                |                     |                    |                    |                                |                                 |                           |   | =                                                | \$                                                                                 |
| 21       |                                                                                                                              |            |      |       |                |                     |                    |                    |                                |                                 |                           |   | =                                                | \$                                                                                 |
| 22       |                                                                                                                              |            |      |       |                |                     |                    |                    |                                |                                 |                           |   | =                                                | \$                                                                                 |
| 23       |                                                                                                                              |            |      |       |                |                     |                    |                    |                                |                                 |                           |   | =                                                | \$                                                                                 |
| 24<br>25 |                                                                                                                              |            |      |       |                |                     |                    |                    |                                |                                 |                           |   | =                                                | \$                                                                                 |
|          |                                                                                                                              |            |      |       |                |                     |                    |                    |                                |                                 |                           |   | =                                                | \$                                                                                 |

don't forget to fill in your current email so we can contact you.

\*PRICE UPDATE - The price shown is when ordering a total of 10+ items.

| Item  | Description                  | Price    | Qty.    | Total |    |
|-------|------------------------------|----------|---------|-------|----|
| D1100 | 10in Melamine Plate          | \$9.00*  |         | \$    |    |
| D1908 | 8in Hand & Foot Plate        |          | \$9.00* |       | \$ |
| D1300 | 12oz Melamine Bowl           |          | \$9.00* |       | \$ |
| D1150 | Laminated Placemat 12in x 18 | \$9.00*  |         | \$    |    |
| D2500 | Melamine Platter 10in x 13.7 | \$13.00* |         | \$    |    |
| D2700 | Melamine Tray 9in x 13in     | \$1300*  |         | \$    |    |
|       |                              |          |         |       |    |
|       | \$                           |          |         |       |    |
|       |                              |          |         |       |    |
|       | hipping<br>es only           |          |         |       |    |
|       | ipping                       |          |         |       |    |

\*Background color option is not available for these items. See product sheet for item SKU, art placement and pricing.