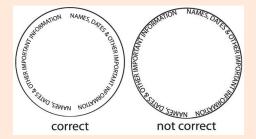

### **Communicate To Parents And Collect Orders**

- Teachers send home the parent letter to each family, along with the product flyer requesting participation and payment.
- Parents send back the completed order forms prior to event date, along with payment for total items ordered.
  Parent checks should be made out to
- Teachers complete classroom tally sheet, and collect all order forms and payments for participating families to give to the program coordinator after the activity is complete.
- Color only on one side of the paper template.
- Keep artwork within the circle and 1/4 inch away from the edge of the circle template.