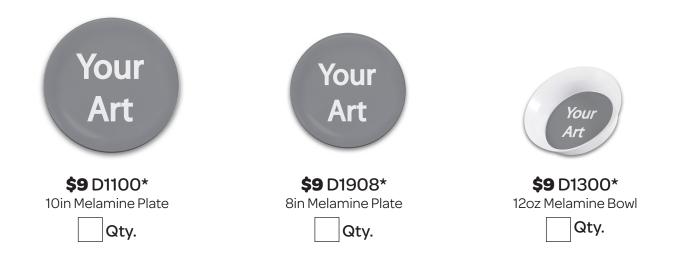

### Make A Gift<sup>®</sup> Group Art Kit

Product Collection Form

\*Background color option is not available for these items.

Background color options are available for items below only.

Don't Forget to Submit your Parent Order Form by

|          | Complete all information on this form for your class.<br>Turn in to your program Coordinator along with checks/money orders. |            |      |       |                |                     | 0                  | W                  | Laminated Placemat 12in x 18in | Melamine Platter 10in x 13.75in | Melamine Trayr 9in x 13in |   | "The price shown is when ordering a total of 10+ | items. An additional \$1 is applied to each item<br>when ordering 1–9 total items. |
|----------|------------------------------------------------------------------------------------------------------------------------------|------------|------|-------|----------------|---------------------|--------------------|--------------------|--------------------------------|---------------------------------|---------------------------|---|--------------------------------------------------|------------------------------------------------------------------------------------|
| Drga     | nization:                                                                                                                    |            |      |       |                | 10in Melamine Plate | 8in Melamine Plate | 12oz Melamine Bowl | Icema                          | tter 1                          | lyr 9ir                   |   | ina a to                                         | ed to ec                                                                           |
| eac      | her:                                                                                                                         | Grade/Cla  | ass: |       |                | amin                | mine               | lamir              | d Pla                          | e Pla                           | e Tra                     |   | n order                                          | applie<br>tems.                                                                    |
| ٨ddr     | ess:                                                                                                                         |            |      |       |                | Mel                 | Mela               | z Me               | inate                          | amin                            | amin                      |   | is when                                          | ial \$1 is<br>total i                                                              |
|          |                                                                                                                              | State:     |      |       |                | 10ir                | 8in                | 120                | Lan                            | Mel                             | Mel                       |   | umoda                                            | ddition<br>ing 1–9                                                                 |
|          |                                                                                                                              |            |      |       |                | *0                  | *0                 | *0                 | *0                             | *00                             | *00                       |   | prices                                           | s. An a<br>n order                                                                 |
| mai      |                                                                                                                              | Phone #: _ |      |       |                | \$9.00*             | \$9.00*            | \$9.00*            | \$9.00*                        | \$13.00*                        | \$13.00*                  |   | *The                                             | item                                                                               |
|          | Student's Nai                                                                                                                | me         |      | Check | Money<br>Order | D1100               | D1908              | D1300              | D1150                          | D2500                           | D2700                     |   |                                                  | Paymen                                                                             |
| EX       | John Jingle                                                                                                                  |            |      |       |                | 2                   |                    | 1                  |                                | 1                               |                           | 1 | <u>+</u>                                         | \$ 47.00                                                                           |
| 1        |                                                                                                                              |            |      |       |                |                     |                    |                    |                                |                                 |                           |   | =                                                | \$                                                                                 |
| 2        |                                                                                                                              |            |      |       |                |                     |                    |                    |                                |                                 |                           |   | =                                                | \$                                                                                 |
| 3        |                                                                                                                              |            |      |       |                |                     |                    |                    |                                |                                 |                           |   | =                                                | \$                                                                                 |
| 4        |                                                                                                                              |            |      |       |                |                     |                    |                    |                                |                                 |                           |   | =                                                | \$                                                                                 |
| 5        |                                                                                                                              |            |      |       |                |                     |                    |                    |                                |                                 |                           |   | =                                                | \$                                                                                 |
| 6        |                                                                                                                              |            |      |       |                |                     |                    |                    |                                |                                 |                           |   | =                                                | \$                                                                                 |
| 7        |                                                                                                                              |            |      |       |                |                     |                    |                    |                                |                                 |                           |   | =                                                | \$                                                                                 |
| 8        |                                                                                                                              |            |      |       |                |                     |                    |                    |                                |                                 |                           |   | =                                                | \$                                                                                 |
| 9        |                                                                                                                              |            |      |       |                |                     |                    |                    | _                              |                                 |                           |   | =                                                | \$                                                                                 |
| 10       |                                                                                                                              |            |      |       |                |                     |                    |                    |                                |                                 |                           |   | =                                                | \$                                                                                 |
| 11<br>12 |                                                                                                                              |            |      |       |                |                     |                    |                    |                                |                                 |                           |   | =                                                | \$<br>\$                                                                           |
| 12       |                                                                                                                              |            |      |       |                |                     |                    |                    |                                |                                 |                           |   | =                                                | Ψ<br>\$                                                                            |
| 14       |                                                                                                                              |            |      |       |                |                     |                    |                    |                                |                                 |                           |   | =                                                | \$                                                                                 |
| 15       |                                                                                                                              |            |      |       |                |                     |                    |                    |                                |                                 |                           |   | =                                                | \$                                                                                 |
| 16       |                                                                                                                              |            |      |       |                |                     |                    |                    |                                |                                 |                           |   | =                                                | \$                                                                                 |
| 17       |                                                                                                                              |            |      |       |                |                     |                    |                    |                                |                                 |                           |   | =                                                | \$                                                                                 |
| 18       |                                                                                                                              |            |      |       |                |                     |                    |                    |                                |                                 |                           |   | =                                                | \$                                                                                 |
| 19       |                                                                                                                              |            |      |       |                |                     |                    |                    |                                |                                 |                           |   | =                                                | \$                                                                                 |
| 20       |                                                                                                                              |            |      |       |                |                     |                    |                    |                                |                                 |                           |   | =                                                | \$                                                                                 |
| 21       |                                                                                                                              |            |      |       |                |                     |                    |                    |                                |                                 |                           |   | =                                                | \$                                                                                 |
| 22       |                                                                                                                              |            |      |       |                |                     |                    |                    |                                |                                 |                           |   | =                                                | \$                                                                                 |
| 23       |                                                                                                                              |            |      |       |                |                     |                    |                    |                                |                                 |                           |   | =                                                | \$                                                                                 |
| 24<br>25 |                                                                                                                              |            |      |       |                |                     |                    |                    |                                |                                 |                           |   | =                                                | \$                                                                                 |
|          |                                                                                                                              |            |      |       |                |                     |                    |                    |                                |                                 |                           |   | =                                                | \$                                                                                 |

don't forget to fill in your current email so we can contact you.

\*PRICE UPDATE - The price shown is when ordering a total of 10+ items.

| Item  | Description                  | Price    | Qty.    | Total |    |
|-------|------------------------------|----------|---------|-------|----|
| D1100 | 10in Melamine Plate          | \$9.00*  |         | \$    |    |
| D1908 | 8in Hand & Foot Plate        |          | \$9.00* |       | \$ |
| D1300 | 12oz Melamine Bowl           |          | \$9.00* |       | \$ |
| D1150 | Laminated Placemat 12in x 18 | \$9.00*  |         | \$    |    |
| D2500 | Melamine Platter 10in x 13.7 | \$13.00* |         | \$    |    |
| D2700 | Melamine Tray 9in x 13in     | \$1300*  |         | \$    |    |
|       |                              |          |         |       |    |
|       | \$                           |          |         |       |    |
|       |                              |          |         |       |    |
|       | hipping<br>es only           |          |         |       |    |
|       | ipping                       |          |         |       |    |