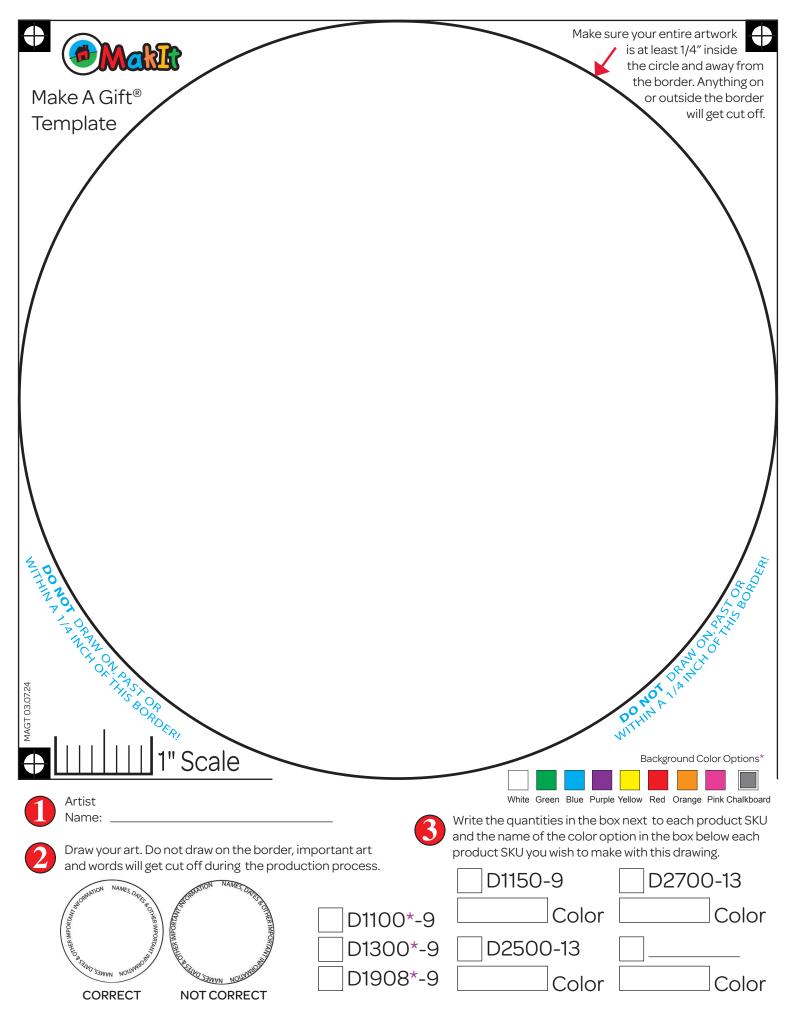

### **Communicate To Parents And Collect Orders**

- Teachers send home the parent letter to each family, along with the product flyer requesting participation and payment.
- Parents send back the completed order forms prior to event date, along with payment for total items ordered.
  Parent checks should be made out to
- Teachers complete classroom tally sheet, and collect all order forms and payments for participating families to give to the program coordinator after the activity is complete.
- Color only on one side of the paper template.
- Keep artwork within the circle and 1/4 inch away from the edge of the circle template.

 Have the child sign their name or write it for them, along with the, date as a part of their design (not on the back side) to ensure finished products are correctly identified when it's time to distribute to students.

### Gather Class Orders And Prepare To Place Your Order

• Once the activity is complete, teachers please fill out the art template(s) with artist name, product & quantity based on parent order form, and colored background color if applicable.

- Teachers place all artwork forms for their class in a large ziplock bag, along with classroom tally sheet and parent checks/ money orders.
- Submit your classroom order to the program coordinator.

(Makit is not responsible for the important names, dates, information or artwork that may get cut off or lost during the production process. Makit cannot issue refunds or replacements due to template instructions that were not followed.)

### NOTE:

It is very important that students write their name on their artwork, to ensure accurate identification of completed items when delivered to your center.